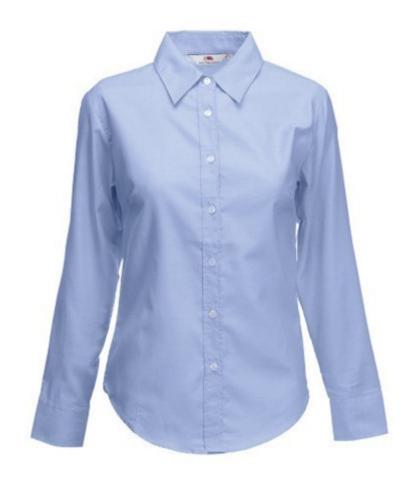

# FRUIT OF THE LOOM, LADIES LS OXFORD SHIRT, WOMEN'S OXFORD LONG SLEEVE SHIRT, OXFORD BLUE, XL

### **Basic informations**

Size: XL

Size: XL

Package: 12 Length: 40 Width: 27 Height: 18

Color: Oxford blue

## **Specification**

Fruit of the Loom, Ladies LS Oxford Shirt, Women's Oxford Long Sleeve Shirt, Oxford Blue, XL. Womens oxford shirt, intended for everyday business use, consisting of 70% cotton and 30% polyester, slightly waistcoat shirt, colored buttons. Branding: embroidery, flex, flock